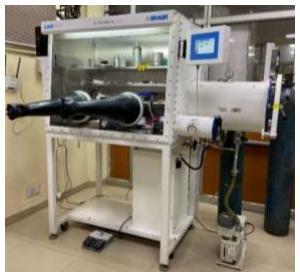

# **Major Research Equipment**

**Glove Box Workstation** 

Fluorescence Spectrofluorometer

**Simulation System** 

Aethalometer

**CVD** System

**High Pressure Reactor** 

**Horizontal & Vertical Furnace** 