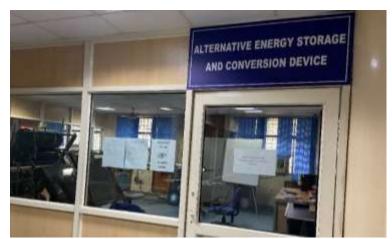

| S.No | Name of labs                                         | Room No | Faculty In-charge                     | Lab Technician                    | Lab<br>Attendant  |
|------|------------------------------------------------------|---------|---------------------------------------|-----------------------------------|-------------------|
| 1    | UG Lab-I                                             | SB-TF9  | Common to all                         | Mr. B. Thakur<br>Mr. Ranjit singh | Mr. Krishan Kumar |
| 2    | UG Lab-II                                            | SB-TF10 | Common to all                         | Mr. Pushkar<br>Mr. Kishori Lal    | Mr. Naresh        |
| 3    | Condensed Matter Physics Lab                         | MW-TF2  | Dr. Amrish K. panwar                  | Mr. Suresh                        |                   |
| 4    | Communication System Lab                             | MW-TF2  | Dr. Rishu Chaujar                     | Mr. Suresh                        |                   |
| 5    | Optics Lab                                           | SB-TF3  | Dr. Ajeet Kumar                       | Mr. Ranjit singh                  |                   |
| 6    | Microprocessor & Interfacing Lab                     | MW-TF2  | Dr. Rishu Chaujar                     | Mr. Suresh                        |                   |
| 7    | Fiber Optics & Optical Communication<br>Lab          | SB-TF3  | Dr. Yogita Kalra                      | Mr. Ranjit singh                  |                   |
| 8    | Microwave Engineering Lab                            | IW-TF14 | Prrof. S.C. Sharma                    | Mr. Sandeep Mishra                |                   |
| 9    | Alternate Energy Storage & Conversion<br>Devices Lab | SB-FF3  | Dr. Amrish K. panwar                  | Mr. Sandeep Mishra                |                   |
| 10   | Advanced Instrumentation Lab                         | SB-FF3  | Dr. Nitin K. Puri<br>Dr. Bharti Singh | Mr. Sandeep Mishra                |                   |

| S.No | Name of labs                                         | Room No | Faculty In-charge    | Lab Technician                    | Lab Attendant     |
|------|------------------------------------------------------|---------|----------------------|-----------------------------------|-------------------|
| 1    | UG Lab-I                                             | SB-TF9  | Common to all        | Mr. B. Thakur<br>Mr. Ranjit singh | Mr. Naresh yadav  |
| 2    | UG Lab-II                                            | SB-TF10 | Common to all        | Mr. Pushkar<br>Mr. Kishori Lal    | Mr. Krishan Kumar |
| 4    | Digital Electronics Lab                              | MW-TF2  | Dr. Rishu Chaujar    | Mr. Suresh                        |                   |
| 5    | FPGA Design Lab                                      | SB-TF3  | Dr. Rishu Chaujar    | Mr. Suresh                        |                   |
| 6    | Mobile & Satellite Communication Lab                 | SB-TF3  | Dr. Rishu Chaujar    | Mr. Suresh                        |                   |
| 7    | EMT Lab, Antenna and propagation<br>Lab              | IW-TF14 | Prof. S.C Sharma     | Mr. Sandeep Mishra                |                   |
| 8    | Solid State Physics Lab                              | MW-TF2  | Dr. Amrish K. panwar | Mr. Suresh                        |                   |
| 9    | Alternate Energy Storage & Conversion<br>Devices Lab | SB-FF3  | Dr. Amrish K. panwar | Mr. Sandeep Mishra                |                   |