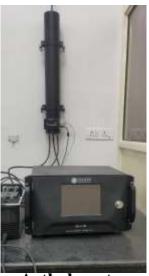

| Mobile & Satellite Communication Lab                 | SB-TF3  | Dr. Rishu Chaujar    | Mr. Suresh                        |                   |
| 7    | EMT Lab, Antenna and propagation<br>Lab              | IW-TF14 | Prof. S.C Sharma     | Mr. Sandeep Mishra                |                   |
| 8    | Solid State Physics Lab                              | MW-TF2  | Dr. Amrish K. panwar | Mr. Suresh                        |                   |
| 9    | Alternate Energy Storage & Conversion<br>Devices Lab | SB-FF3  | Dr. Amrish K. panwar | Mr. Sandeep Mishra                |                   |

# **Academic Labs**













## Academic Labs





















# **Major Research Equipment**



**Glove Box Workstation** 



Fluorescence Spectrofluorometer



**Simulation System** 



Aethalometer





**CVD** System



**High Pressure Reactor** 



**Horizontal & Vertical Furnace** 

### **TCSPC System**





PL Spectrophotometer Lyophilizer CVD System